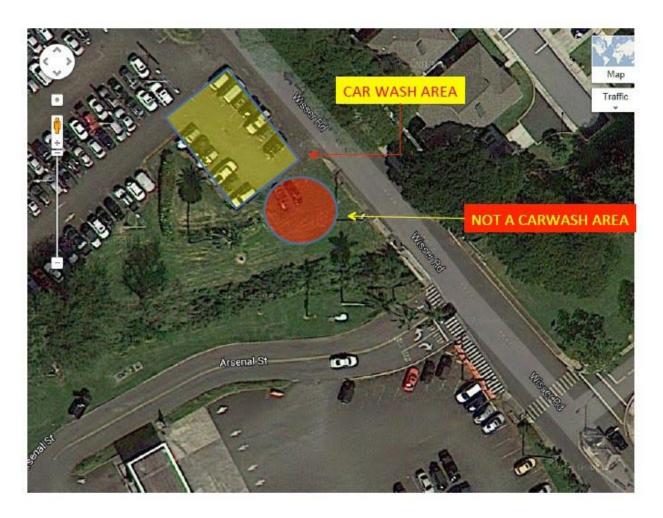

- a. Food/Bake Sales. Units may sell baked items such as brownies, puffed rice treats, homemade cookies, and pies, subject to the following restrictions:
- (1) Units must comply with the applicable regulations on food handling, (see Enclosure C).
- (2) Alcohol cannot be sold by an SFRG, NFE, or unit informal fund. Only MWR and AAFES have the authority to sell alcohol within USAG-HI.
- b. Car Wash. Only Units/SFRGs may hold car washes as fundraising activities provided they are held in an approved location and follow the established Installation car wash policies and procedures (see Enclosure D). Car washes may not be conducted within the unit area. For environmental safety, the designated location for car wash fundraisers on Schofield Barracks is the community car wash near Foote Gate and the AAFES gas station (see Figure D-1). The designated Fort Shafter car wash location is located on Wisser Road, behind building 525 (see Enclosure D-2).
- c. Commissary Bagging. Only Units may bag groceries as a fundraising activity at the Schofield Barracks Commissary (see Enclosure E). Bagging groceries outside of USAG-HI Installations is prohibited; Pearl Harbor, Joint Base Pearl Harbor-Hickam, and Kaneohe Marine Corps Base Commissaries are not authorized locations.
  - d. Opportunity Drawings guidance and instructions, (see Enclosure F).
- e. Other Fundraisers. Creative fundraising is encouraged, provided it complies with these policies. Profitable and unique fundraising ideas include auctioning off pies to throw at volunteer targets or auctioning off services from volunteer unit or SFRG members such as cleaning houses, making dinner, singing telegrams on Valentine's Day, etc. Unit legal advisors should be consulted concerning the legality of any unique fundraising event.