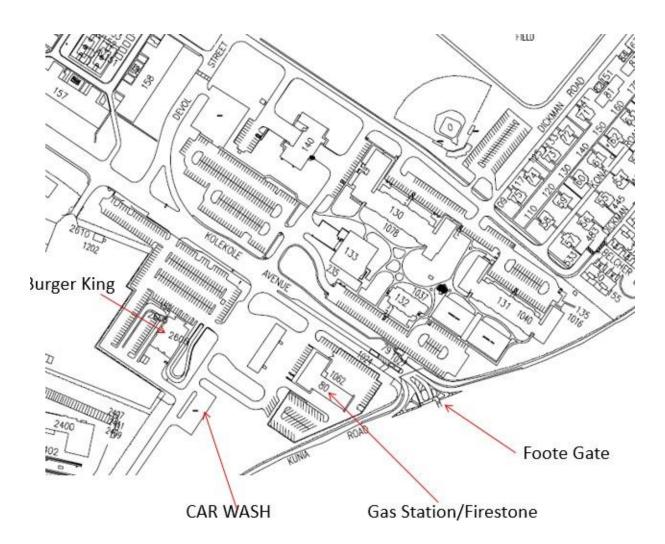

- a. Food/Bake Sales. Units may sell baked items such as brownies, puffed rice treats, homemade cookies, and pies, subject to the following restrictions:
- (1) Units must comply with the applicable regulations on food handling, (see Enclosure C).
- (2) Alcohol cannot be sold by an SFRG, NFE, or unit informal fund. Only MWR and AAFES have the authority to sell alcohol within USAG-HI.
- b. Car Wash. Only Units/SFRGs may hold car washes as fundraising activities provided they are held in an approved location and follow the established Installation car wash policies and procedures (see Enclosure D). Car washes may not be conducted within the unit area. For environmental safety, the designated location for car wash fundraisers on Schofield Barracks is the community car wash near Foote Gate and the AAFES gas station (see Figure D-1). The designated Fort Shafter car wash location is located on Wisser Road, behind building 525 (see Enclosure D-2).
- c. Commissary Bagging. Only Units may bag groceries as a fundraising activity at the Schofield Barracks Commissary (see Enclosure E). Bagging groceries outside of USAG-HI Installations is prohibited; Pearl Harbor, Joint Base Pearl Harbor-Hickam, and Kaneohe Marine Corps Base Commissaries are not authorized locations.
  - d. Opportunity Drawings guidance and instructions, (see Enclosure F).
- e. Other Fundraisers. Creative fundraising is encouraged, provided it complies with these policies. Profitable and unique fundraising ideas include auctioning off pies to throw at volunteer targets or auctioning off services from volunteer unit or SFRG members such as cleaning houses, making dinner, singing telegrams on Valentine's Day, etc. Unit legal advisors should be consulted concerning the legality of any unique fundraising event.