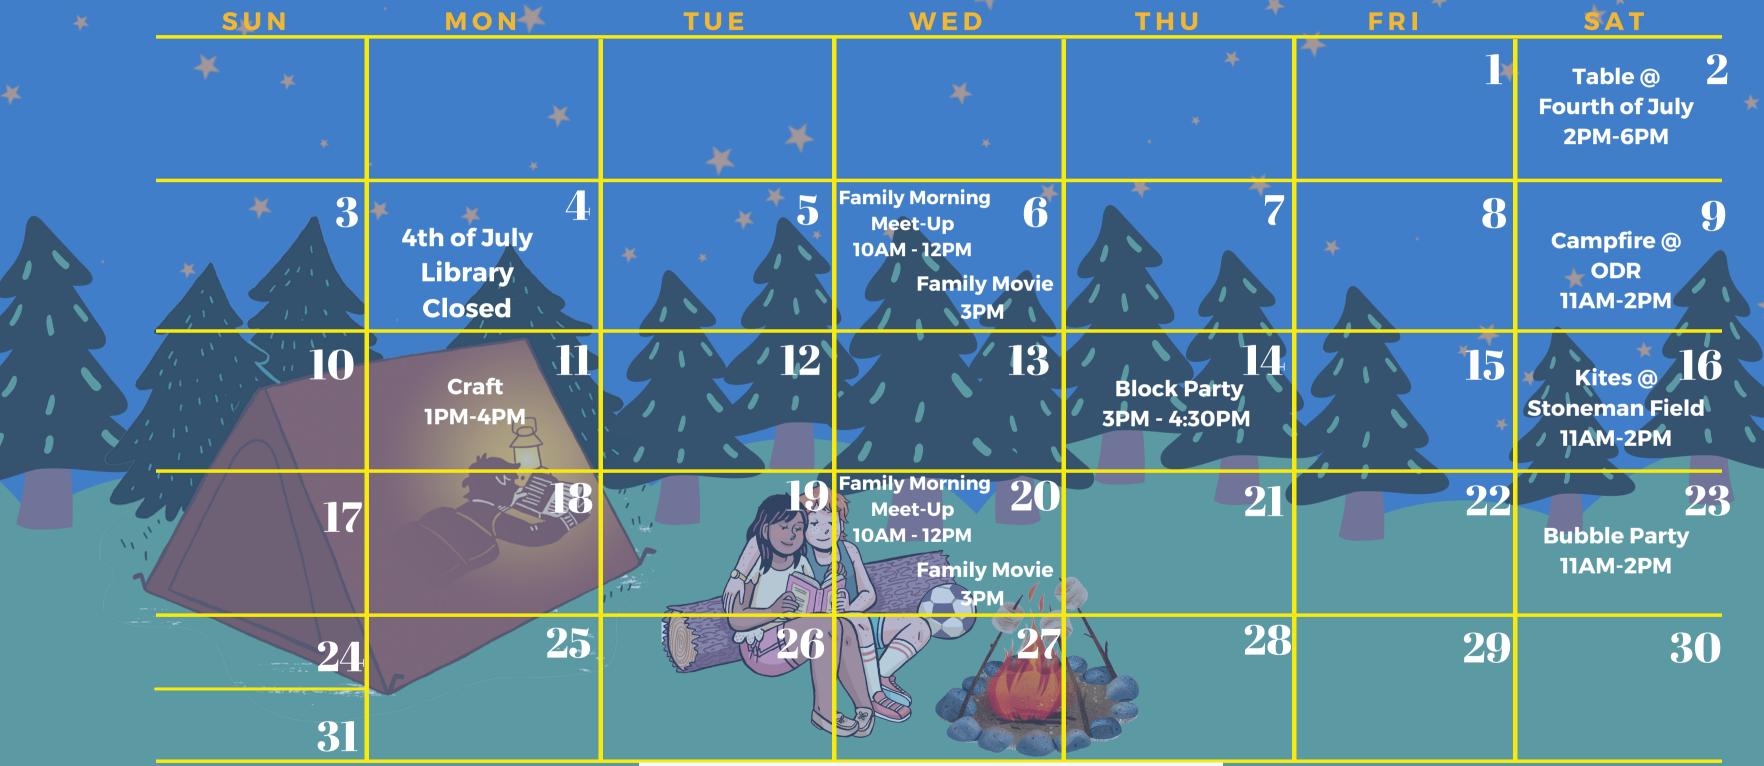

|
| 26                         | 27<br>Craft<br>1PM-4PM  | 28  |                                                     | 30<br>Block Party<br>3PM - 4:30PM |     | THE TOTAL PROPERTY OF THE PARTY |















## **SGT Yano Library**

JULY 2022