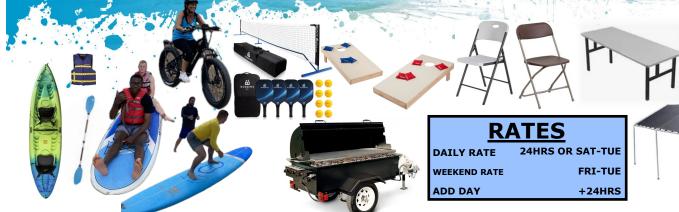

## EQUIPMENT CHECKOUT PRICE LIST

435 Ulrich Way, Bldg. 2110, Schofield Barracks | 808-787-4097 | hawaii.armymwr.com Tuesday—Saturday 0830—1700

COME PLAY OUTSIDE

|              |                             |        |             |            |                      |       |             |            |                                        |        | l.          |            |                                  |            |                   |            |
|--------------|-----------------------------|--------|-------------|------------|----------------------|-------|-------------|------------|----------------------------------------|--------|-------------|------------|----------------------------------|------------|-------------------|------------|
|              |                             | Daily  | Week<br>end | Add<br>Day |                      | Daily | Week<br>end | Add<br>Day |                                        | Daily  | Week<br>end | Add<br>Day |                                  | Daily      | Week<br>end       | Add<br>Day |
| WATI         | ER SPORTS                   | 6      |             |            | SPORTS EQUIP         |       |             |            | CAMPING                                |        |             |            | PARTY EQUIP                      |            |                   |            |
| 1 Perso      | on Kayak                    | \$36   | \$48        | \$22       | Softball Pkg         | \$29  | \$45        | \$17       | Small Cooler                           | \$11   | \$17        | \$7        | 10'x 20' Canopy                  | \$39       | \$58              | \$28       |
| 2 Perso      | on Kayak                    | \$43   | \$61        | \$26       | Bases (Set of 4)     | \$7   | \$10        | \$5        | Large Cooler                           | \$13   | \$20        | \$9        | 20' x 20' Canopy                 | \$55       | \$83              | \$43       |
| Fishing      | g Kayak                     | \$44   | \$66        | \$28       | Softball Bat         | \$4   | \$6         | \$2        | 5 Gal Water Jug                        | \$7    | \$10        | \$3        | Chairs (Set of 5)                | \$6        | \$9               | \$3        |
| _            | e Board                     | \$8    | \$12        | \$5        | Softballs (Set of 4) | \$6   | \$9         | \$3        | Tent (6 Person)                        | \$35   | \$46        | \$21       | White Chairs (Set of             | 5)\$8      | \$12              | \$4        |
|              | oard (Foam)                 | \$33   | \$39        | \$17       | Kickballs (Set of 5) | \$17  | \$28        | \$11       | Sleeping bag                           | \$8    | \$11        | \$4        | Table 6'                         | \$10       | \$13              | \$6        |
|              | oard (Hard)                 | \$44   | \$63        | \$32       | Flag Football Pkg    | \$17  | \$28        | \$13       | Cot                                    | \$13   | \$20        | \$7        | Table 8'                         | \$12       | \$17              | \$8        |
| -            | l Kayak (Nalu)              | \$42   | \$56        | \$26       | Tug-of-War Rope      | \$9   | \$13        | \$6        | Stove (Propane)                        | \$11   | \$17        | \$7        | Chaffing Dishes                  | \$13       | \$20              | \$7        |
|              | up Paddle<br>(iSUP or foam  | 1)\$33 | \$55        | \$22       | Horseshoe Set        | \$11  | \$17        | \$7        | Lantern (Battery)                      | \$9    | \$13        | \$6        | Party Game                       | (variety - | prices v          | vary)      |
|              | up Paddle                   |        |             | ,          | Hybrid Bike          | \$21  | \$26        | \$13       | BOUNCERS                               |        |             |            | Dunk Booth                       | \$97       | \$152             | \$73       |
|              | (Hard)                      | \$58   | \$63        | \$33       | Mountain Bike        | \$37  | \$55        | \$26       | (SEE LIST FOR AV                       | AILABI | LE THE      | MES)       | BBQ Grill                        |            |                   |            |
|              | up Paddle-                  | \$22   | \$39        | \$17       | Tennis Racquet       | \$6   | \$9         | \$3        | Infant Bouncer                         | \$120  | \$150       | \$94       | (towable charcoal)               | \$89       | \$144             | \$73       |
|              | (Squid)<br>Life Vest) Adult |        | \$39<br>\$9 | \$3        | Misc Balls           | \$5 - | \$7         | \$3        | 15′x15′                                | \$200  | \$250       | \$169      | BBQ Grill<br>(portable charcoal) | \$11       | \$17              | \$6        |
| •            | ife Vest) Addit             |        | \$5<br>\$5  | \$2        | (VB, SB, BB, FB)     |       |             |            | Bouncers Combination (Bouncer w/slide) | \$225  | \$280       | \$189      | Cotton Candy,                    | Ψ11        | ΨΙ                | 40         |
|              | Set of 2)                   | \$3    | \$5         | \$2        | Volleyball Net/Poles | \$22  | \$34        | \$14       | W/D Bouncer,                           |        | _           |            | Shave Ice or                     | \$48       | \$79              | \$39       |
|              | (Set of 2)                  | \$4    | \$6         | \$2        | Fishing Pole         | \$9   | \$15        | \$8        | Water Slide or                         | \$285  | \$325       | \$225      | Popcorn Machines                 |            |                   |            |
|              |                             |        |             |            | Pickle Ball Set      | \$10  | \$14        | \$5        | XL Bouncers                            |        |             |            |                                  |            |                   |            |
| <b>FTRAI</b> | LERS                        |        | -           |            | Disc Golf Set        | \$6   | \$9         | \$3        | 50ft Ext. Cord                         | \$25   | \$30        | \$18       |                                  |            |                   |            |
| 5′x10′       | Trailers                    | \$43   | \$72        | \$22       | Youth Golf Set       | \$20  | \$25        | \$12       | 100ft Ext. Cord                        | \$30   | \$35        | \$23       |                                  |            | AND ACT MCCATAINT |            |
| Yakima       | a Trailer                   | \$30   | \$55        | \$15       |                      |       |             |            |                                        |        | WITTY       | 9          |                                  |            | CAPRA             | 4          |