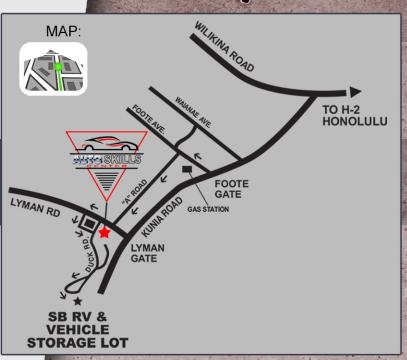

### For more information, call (808) 787-0726. 249 Duck Rd., Bldg. 910, Schofield Barracks

State of Hawaii **Compliant** Proof of Insurance

STATE REO

(Digital copy acceptable) 🚿 Vehicle Title of Registration

(Photo or electronic copies are NOT accepted.)

HIMWR.com or f MWR HAWAII

SCHOFIELD AUTO SKILLS CENTER