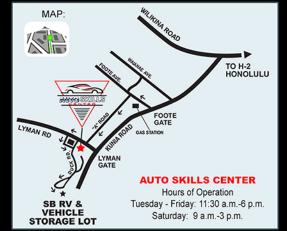

### HOURS OF OPERATION

**TUESDAY-FRIDAY** 11:30 a.m.-5 p.m.

SCHOFIELD BARRACKS

### SATURDAY 9a.m.-3 p.m.

### For more information, call (808) 787-0726. 249 Duck Rd., Bldg. 910, Schofield Barracks

State of Hawaii **Compliant** Proof of Insurance

STATE REO

(Digital copy acceptable) 🚿 Vehicle Title of Registration