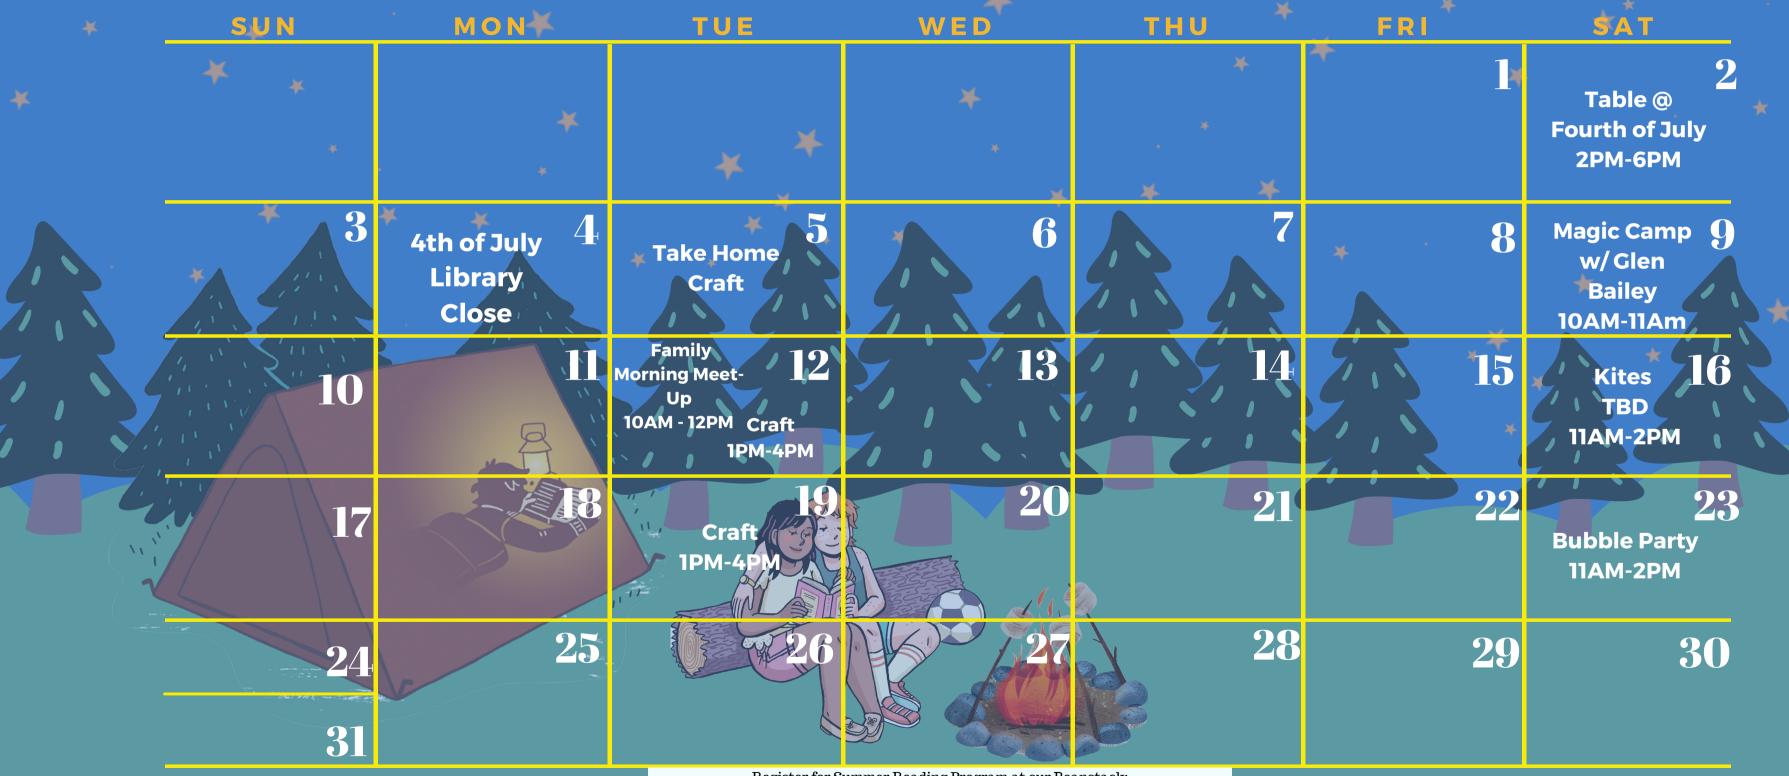

p<br>11AM-2PM              |
|   | 5                         | 6                       | 7<br>Craft<br>1PM-4PM                                  | 8   | 90  | 10     | Bingo Cards 11AM-2PM                     |
|   | 2                         | 13                      | Family Morning 14 Meet-Up 10AM - 12PM Craft 1PM-4PM    | 15  | 16  | 17     | Campfire 18 In Front Of Library 11AM-2PM |
| 3 | uneteenth 19 Father's Day | 20<br>Library<br>Closed | 21<br>Take Home<br>Craft                               | 22  | 23  | 24     | Chalk the Walk IIAM-2PM                  |
|   | 26                        | 27                      | Family Morning 28 Meet-Up 28 10AM - 12PM Craft 1PM-4PM | 29  | 30  |        | RA TEMM                                  |









## Fort Shafter Library J U L Y 2022