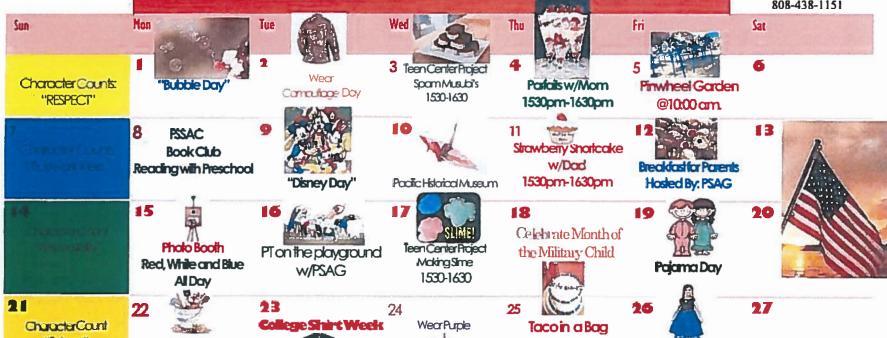

# Fort Shafter School Age Center Celebrates Month of the Military Child April 2019

| Sunday | Monday                                        | Tuesday               | Wednesday                    | Thursday                                    | Friday                   | Saturday |
|--------|-----------------------------------------------|-----------------------|------------------------------|---------------------------------------------|--------------------------|----------|
| 34     | Bubble Day!                                   | Camouflage Day!       | Crazy Hair Day/ Popsicle Day | Twin Day  Parfaits 1530-1630                | Polka Dots & Stripes Day |          |
| 7      | Disney Day! / Book<br>Club with CDC           | Mismatch Day          | Career Day                   | Sports  18 Day  And Strawberry  Short Cakes | Costume Day!             | 1        |
| 19     | Gardening Project<br>at<br>FS CDC             | Crazy Hat/Socks Day   | Slime!                       | Tie-Die Purple<br>Shirts!                   | Pajama Day               | 2/       |
| 21     | Cooking Project                               | Inside Out Day        | PURPLE UP!                   | Taco in a Bag!                              | Aloha Attire Day         | 27       |
| 28     | Military Appreciation to the kids and Parents | 30<br>Semi-Formal Day | 240 RJ<br>HOL                | Phone:<br>urs of Operation: 053             | 390 Fort Shafter, HI     | lay)     |