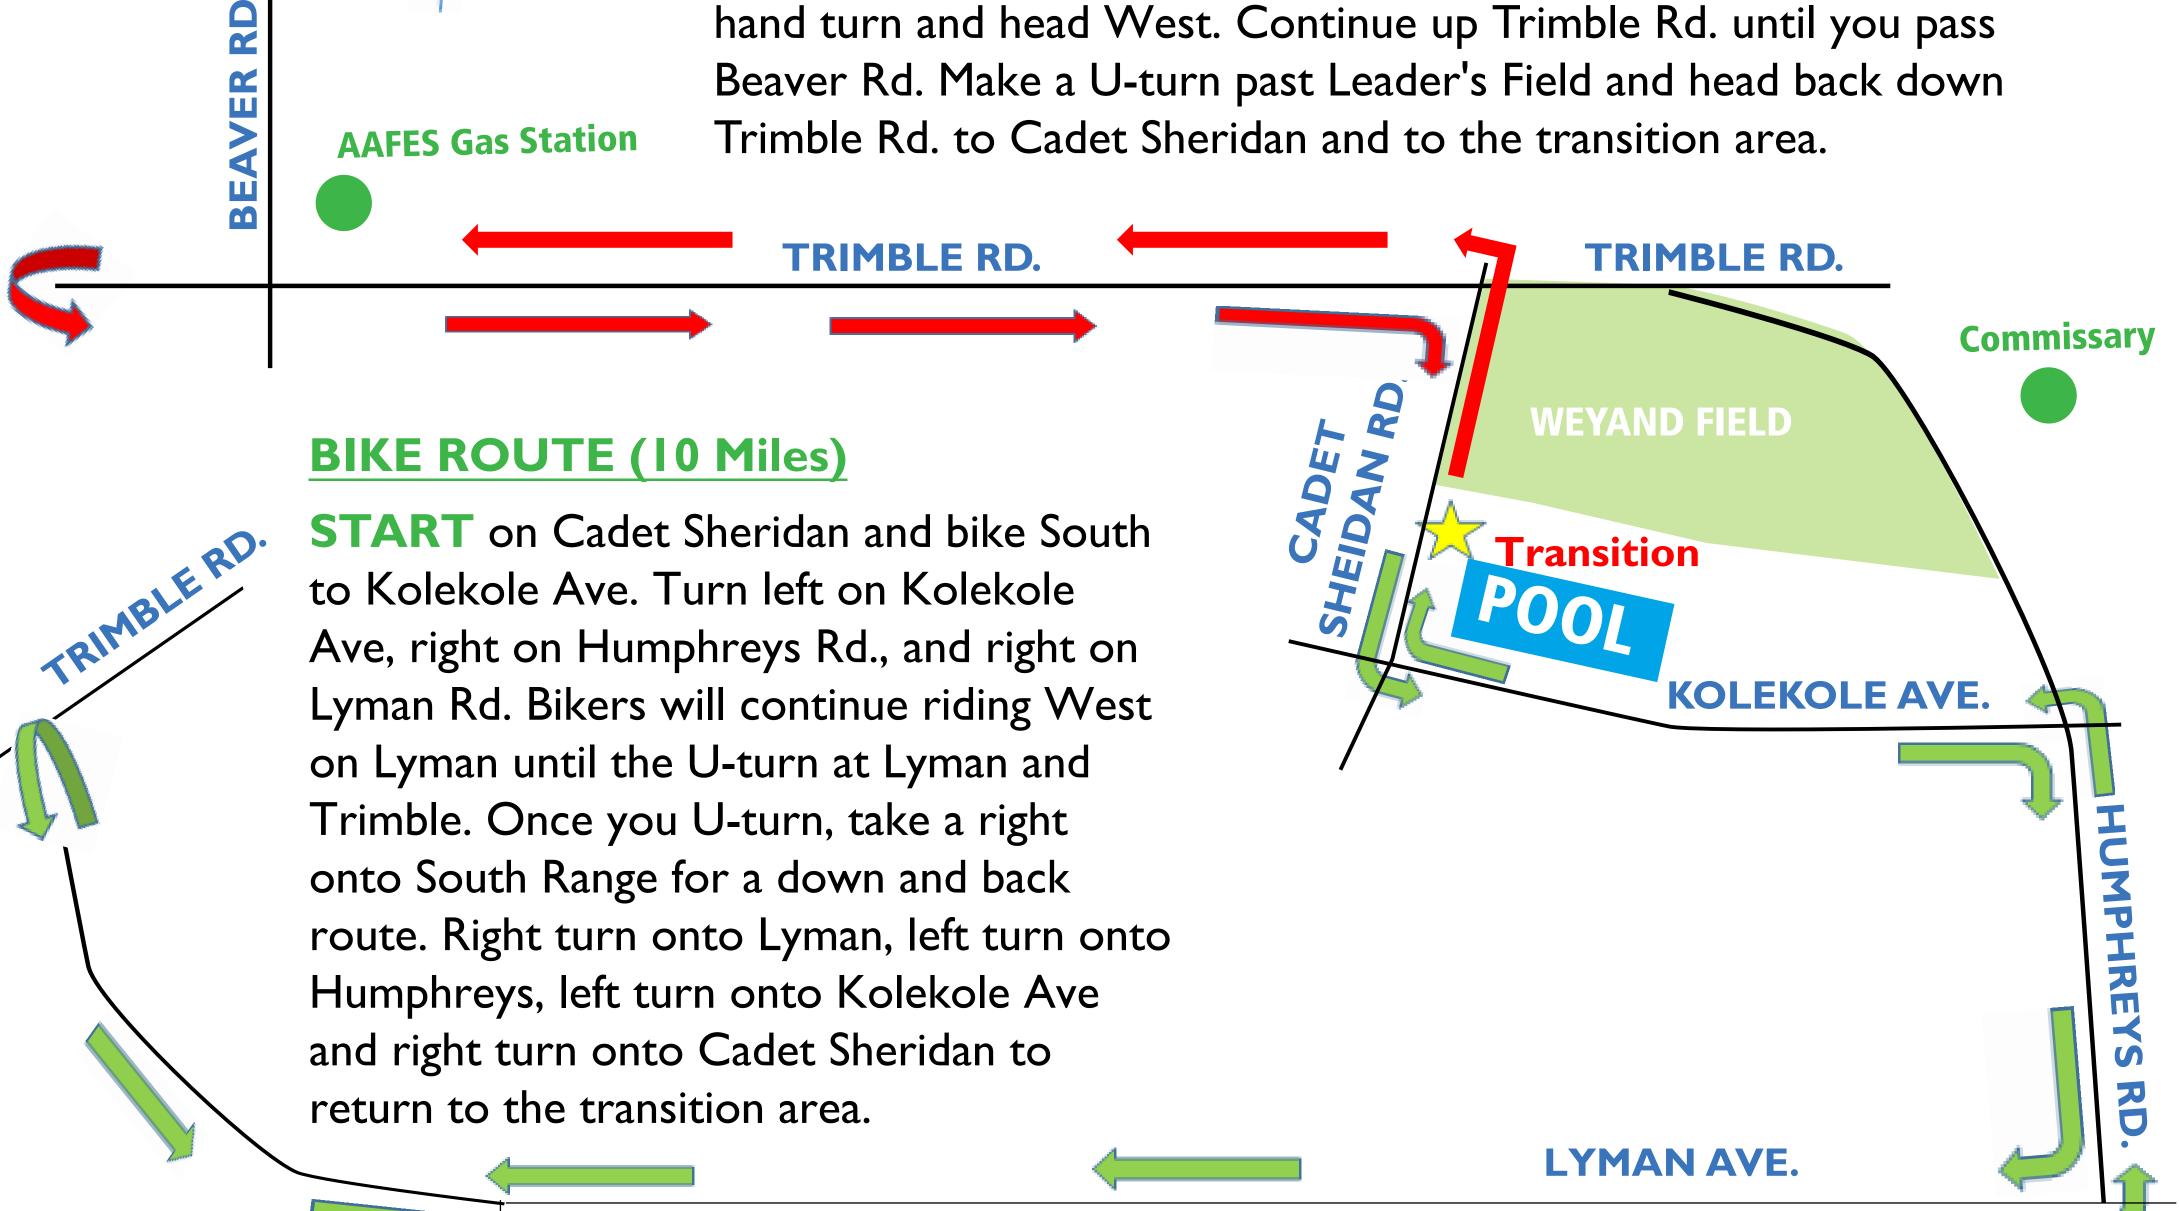

## **RUNNING ROUTE (5K)**

**START** on Cadet Sheridan and run North to Trimble Rd. Take a left hand turn and head West. Continue up Trimble Rd. until you pass Beaver Rd. Make a U-turn past Leader's Field and head back down Trimble Rd. to Cadet Sheridan and to the transition area.