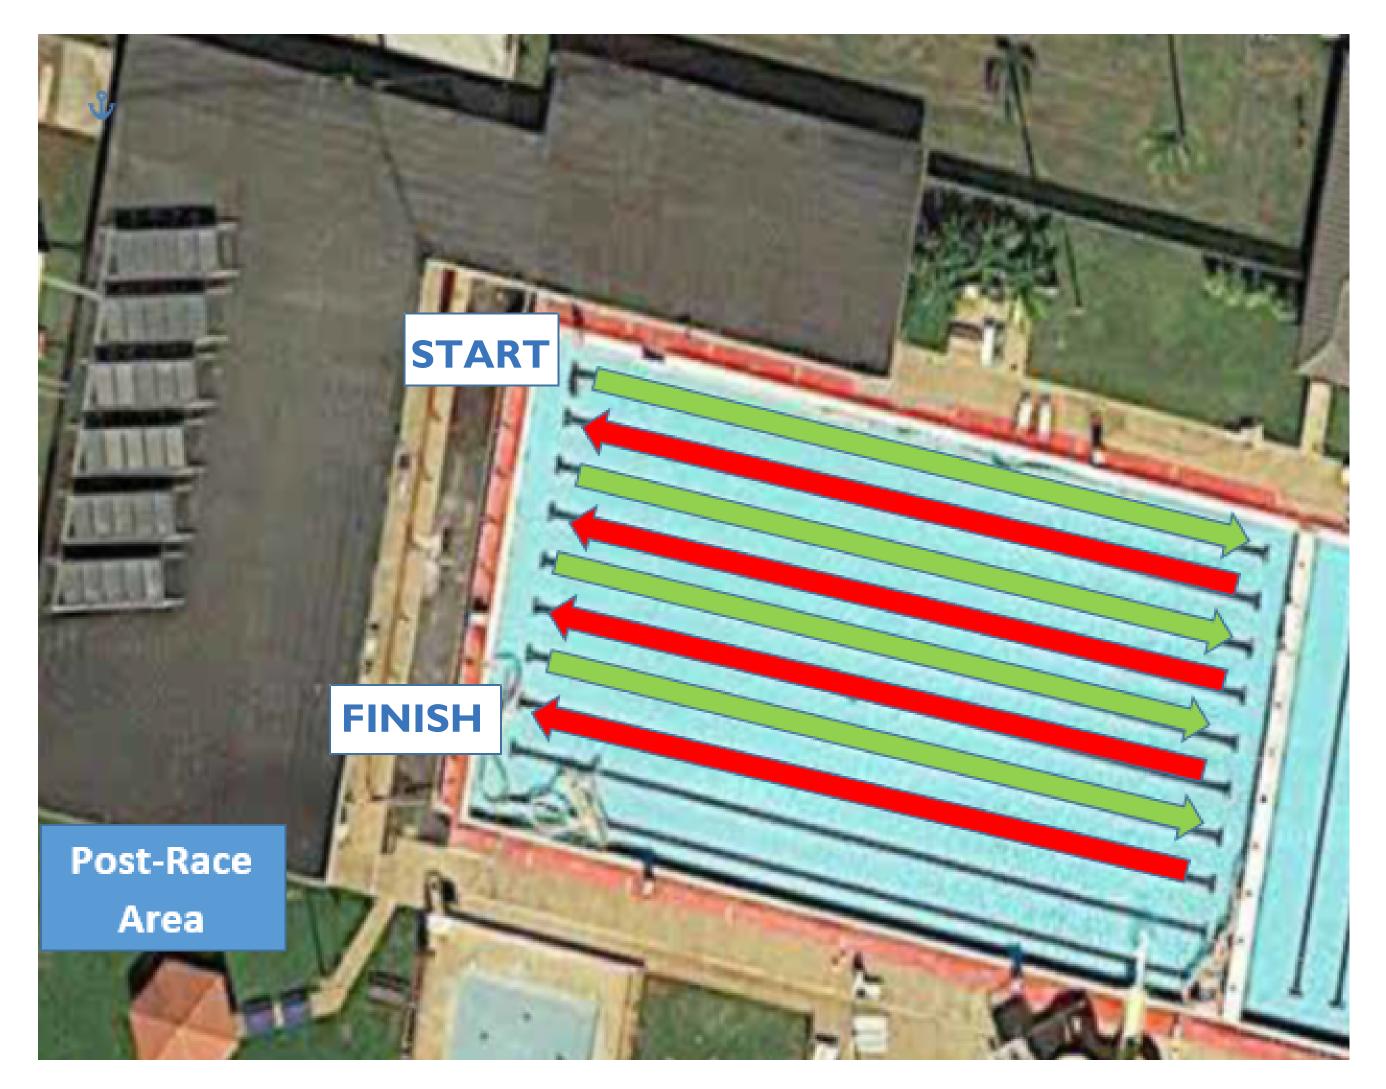

SOUTH RANGE RD.

**SWIM COURSE (400 Meters)** 

Ν

**AAFES Gas Station** 

**START** is on the pool deck. NO DIVING into the pool. Only a feet first entry is allowed. Violators will be disqualified. Each lane is DIRECTIONAL. Pass on the left in the lane. Your race ends when you touch the wall after your 8th length and the staff records your bib number. NO PASSING in the final 5 meters of the race. A single file exit is mandatory to solidify the finishing positions.