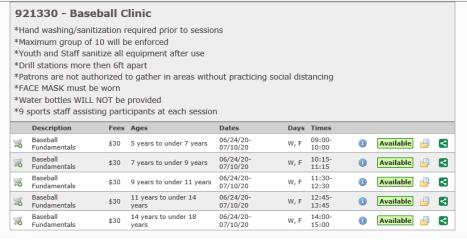

#### 921331 - Football Clinic

- \*Hand washing/sanitization required prior to sessions
- \*Maximum group of 10 will be enforced
- \*Youth and Staff sanitize all equipment after use
- \*Drill stations more then 6ft apart
- \*Patrons are not authorized to gather in areas without practicing social distancing
- \*FACE MASK must be worn
- \*Water bottles WILL NOT be provided
- \*9 sports staff assisting participants at each session

|            | Description              | Fees | Ages                       | Dates                 | Days      | Times           |            |           |   |   |
|------------|--------------------------|------|----------------------------|-----------------------|-----------|-----------------|------------|-----------|---|---|
| <b>3</b> 6 | Football<br>Fundamentals | \$30 | 5 years to under 7 years   | 06/23/20-<br>07/09/20 | Tu,<br>Th | 09:00-<br>10:00 | 1          | Available | 4 | ≺ |
| <b>3</b>   | Football<br>Fundamentals | \$30 | 7 years to under 9 years   | 06/23/20-<br>07/09/20 | Tu,<br>Th | 10:15-<br>11:15 | <b>(i)</b> | Available | d | < |
| 36         | Football<br>Fundamentals | \$30 | 9 years to under 11 years  | 06/23/20-<br>07/09/20 | Tu,<br>Th | 11:30-<br>12:30 | <b>(1)</b> | Available |   | < |
| <b>3</b> 6 | Football<br>Fundamentals | \$30 | 11 years to under 14 years | 06/23/20-<br>07/09/20 | Tu,<br>Th | 12:45-<br>13:45 | <b>(1)</b> | Available | 4 | < |
| <b>3</b>   | Football<br>Fundamentals | \$30 | 14 years to under 18 years | 06/23/20-<br>07/09/20 | Tu,<br>Th | 14:00-<br>15:00 | 1          | Available |   | ⋖ |