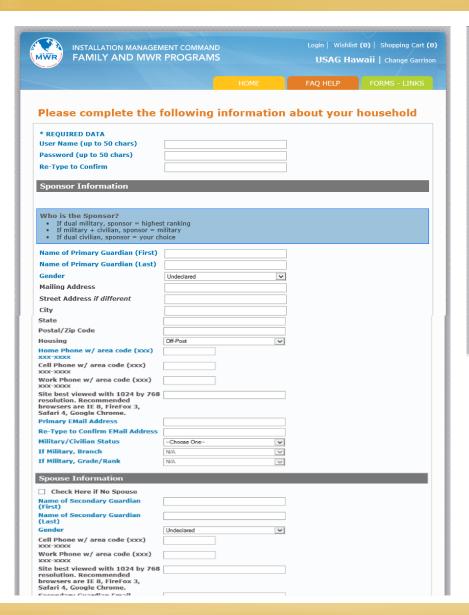

## Option #3: New Patron "Initial Registration"

|      | condary Guardian En<br>Iress                                                           | nail                                   |                                  |                                       |                                       |              |
|------|----------------------------------------------------------------------------------------|----------------------------------------|----------------------------------|---------------------------------------|---------------------------------------|--------------|
| Mili | itary/Civilian Status                                                                  | Choos                                  | e One                            | V                                     |                                       |              |
| If P | Military, Branch                                                                       | N/A                                    |                                  | ~                                     |                                       |              |
| If D | Ailitary, Grade/Rank                                                                   | N/A                                    |                                  | ~                                     |                                       |              |
| En   | nergency Contact                                                                       | t Information                          |                                  |                                       |                                       |              |
| Tw   | nat are Emergency o people (other than a can contact and/or re ild to in case of an em | parents)<br>elease your                |                                  |                                       |                                       |              |
|      | Name of<br>Emergency<br>Contact (First)                                                | Name of<br>Emergency<br>Contact (Last) | Contact<br>Phone w/<br>area code | Contact Work<br>Phone w/ area<br>code | Contact Cell<br>Phone w/ area<br>code | Relationship |
| #1   |                                                                                        |                                        |                                  |                                       |                                       |              |
| #2   |                                                                                        |                                        |                                  |                                       |                                       |              |
| * R  | EQUIRED DATA Finish                                                                    | Clear Form                             |                                  |                                       |                                       |              |
|      | <b>dthy</b>                                                                            | Army MWR   Arm                         | yOneSource.com                   | FAQ   Help   C                        | Contact Us                            | _ ~          |